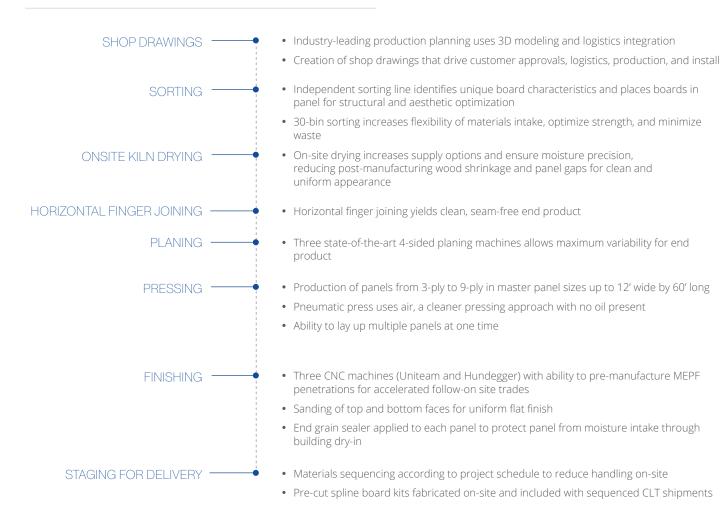

of the largest CLT presses currently in operation globally, giving us the ability to dramatically scale the production of mass timber in North America and drive growth across the industry. As one of MMT's three factories across North America, when combined, our factories are the largest producers of mass timber by volume in the region.

In addition, the factory has earned chain of custody from two of the leading global certification programs:



Programme for the Endorsement of Forest Certification (PEFC ™/26-31-139)



Forest Stewardship Council® (FSC- C016399)

140,000 m<sup>3</sup>

Annual production capacity

13,000,000 ft<sup>2</sup>

Annual 5-ply CLT production capacity

1,400/mo

12 ft x 60 ft panels per month

Up to 140/min

Boards processed per minute

## **Production Process**