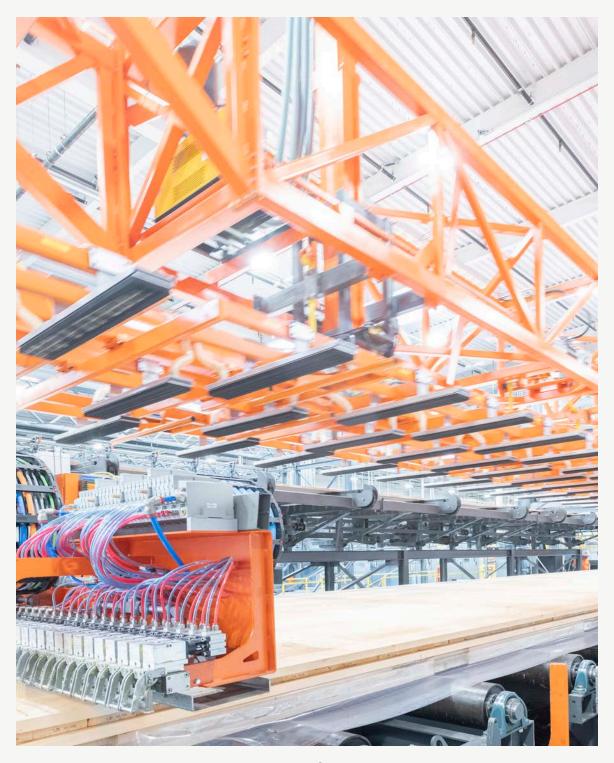

## Factory Snapshot

Mercer Mass Timber's 270,000-square-foot manufacturing facility in Washington state features one of the largest CLT presses currently in operation globally, giving us the ability to dramatically scale the production of mass timber in North America and drive growth across the industry. As one of MMT's three factories across North America, when combined, our factories are the largest producers of mass timber by volume in the region.